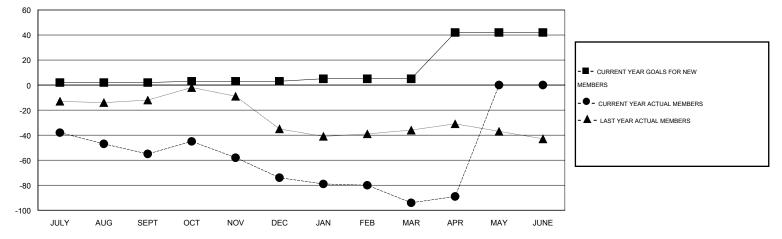

## LOCATION ILLINOIS

| Clubs         |                  |                   |                  |                  | Members       |                    |                                     |                    |                  |
|---------------|------------------|-------------------|------------------|------------------|---------------|--------------------|-------------------------------------|--------------------|------------------|
|               | RESUI            | LTS FOR 2014-2015 | ō                |                  |               | RESU               | JLTS FOR 2014-2015                  |                    |                  |
| QUARTER       | NEW CLUB<br>GOAL | NEW CLUBS         | DROPPED<br>CLUBS | NET<br>GAIN/LOSS | QUARTER       | NEW MEMBER<br>GOAL | CHARTER AND<br>NEW MEMBERS<br>ADDED | DROPPED<br>MEMBERS | NET<br>GAIN/LOSS |
| JULY/AUG/SEPT | 0                | 0                 | 0                | 0                | JULY/AUG/SEPT | 2                  | 35                                  | 90                 | -55              |
| OCT/NOV/DEC   | 0                | 0                 | 0                | 0                | OCT/NOV/DEC   | 1                  | 50                                  | 69                 | -19              |
| JAN/FEB/MAR   | 0                | 0                 | 0                | 0                | JAN/FEB/MAR   | 2                  | 35                                  | 55                 | -20              |
| APR/MAY/JUNE  | 1                | 0                 | 1                | -1               | APR/MAY/JUNE  | 37                 | 11                                  | 6                  | 5                |